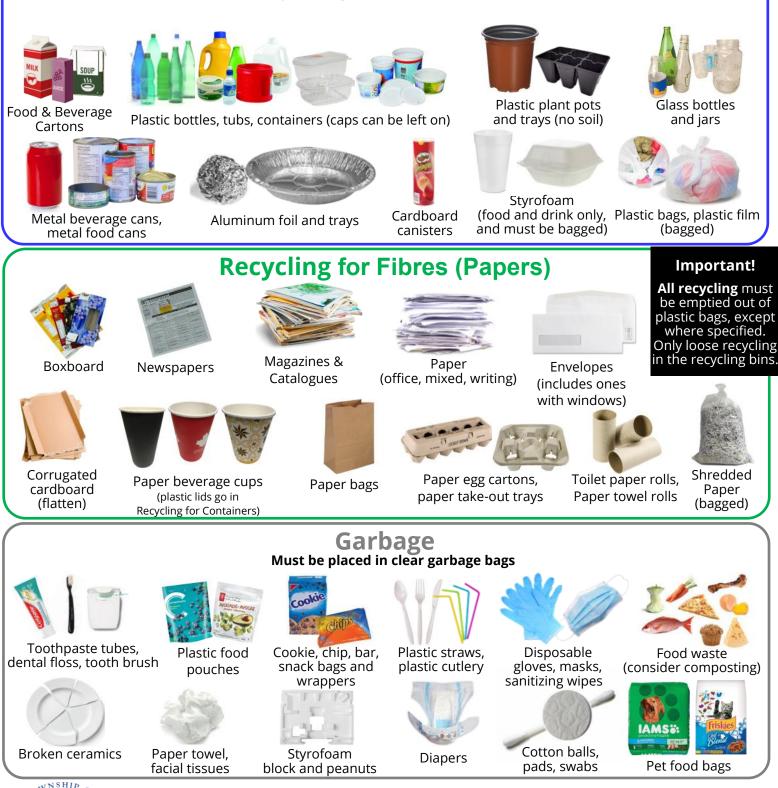

Three (3) bags of garbage in a clear bag are permitted per One Time Waste Disposal Pass. Additional bags of garbage will be subject to a fee. Clear garbage bags are mandatory.

**Recycling is mandatory.** You must sort your blue box recycling into Containers and Fibres.

# Waste Sorting Guide

By reducing, reusing, and recycling, you help protect the environment and decrease the amount of waste being landfilled.

Please help keep our community litter free by properly disposing of your waste.

#### **Recycling for Containers**

705-286-3144